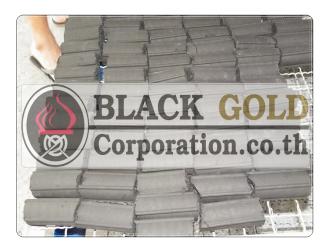

Specifications FREE CHEMICAL,100% RAW MATERIAL COCONUT SHELL, SIZE:40MM/45MM(DIA)X8CM TILL 25CM(LENGTH) HOLE SIZE:15MM LONG BURNING: 4-5TIME

```
BRIQUETE CHARCOAL FROM COCONUT SHELL
TYPE : HEXAGONAL SHAPE LONG BURNING 4-5TIME/KG, GREY DUST, FREE OF CHEMICAL, M
SIZE OF BRIQUETTE CHARCOAL IS :
40MM/45MM (DIAMETER) X 8CM TILL 25CM(LENGTH)
SIZE OF MID HOLE : 15MM
```