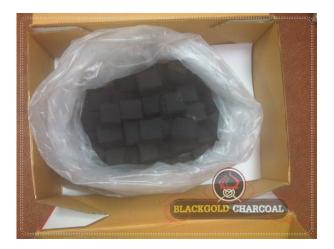

Specifications FREE CHEMICAL,100% RAW MATERIAL COCONUT SHELL, SIZE:40MM/45MM(DIA)X8CM TILL 25CM(LENGTH) HOLE SIZE:15MM LONG BURNING: 4-5TIME

```
BRIQUETE CHARCOAL FROM COCONUT SHELL
TYPE : HEXAGONAL SHAPE LONG BURNING 4-5TIME/KG, GREY DUST, FREE OF CHEMICAL, M
SIZE OF BRIQUETTE CHARCOAL IS :
40MM/45MM (DIAMETER) X 8CM TILL 25CM(LENGTH)
SIZE OF MID HOLE : 15MM
```